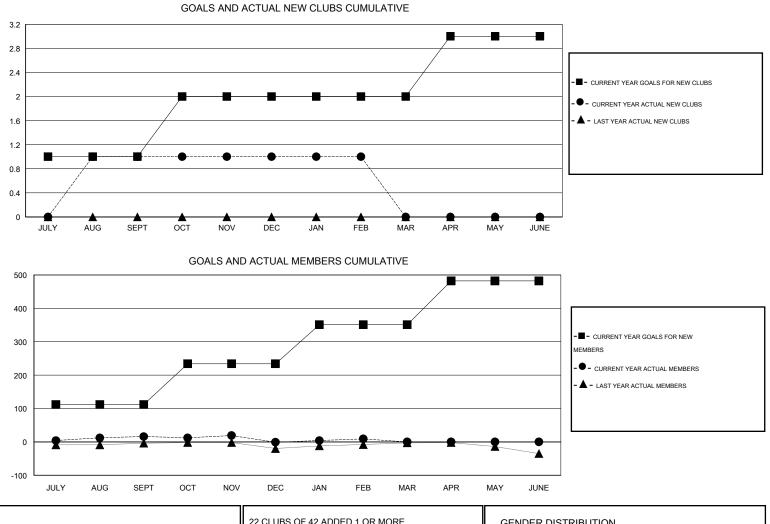

## LOCATION ILLINOIS

|               |                  | Clubs               |                            |                             | Members               |                    |                                  |                              |                             |  |
|---------------|------------------|---------------------|----------------------------|-----------------------------|-----------------------|--------------------|----------------------------------|------------------------------|-----------------------------|--|
|               | RESU             | LTS FOR 2013-2014   |                            |                             | RESULTS FOR 2013-2014 |                    |                                  |                              |                             |  |
| QUARTER       | NEW CLUB<br>GOAL | ACTUAL NEW<br>CLUBS | ACTUAL<br>DROPPED<br>CLUBS | ACTUAL NET<br>GAIN/<br>LOSS | QUARTER               | NEW MEMBER<br>GOAL | ACTUAL TOTAL<br>MEMBERS<br>ADDED | ACTUAL<br>DROPPED<br>MEMBERS | ACTUAL NET<br>GAIN/<br>LOSS |  |
| JULY/AUG/SEPT | 1                | 1                   | 1                          | 0                           | JULY/AUG/SEPT         | 112                | 51                               | 35                           | 16                          |  |
| OCT/NOV/DEC   | 1                | 0                   | 0                          | 0                           | OCT/NOV/DEC           | 122                | 29                               | 46                           | -17                         |  |
| JAN/FEB/MAR   | 0                | 0                   | 0                          | 0                           | JAN/FEB/MAR           | 117                | 15                               | 5                            | 10                          |  |
| APR/MAY/JUNE  | 1                | 0                   | 0                          | 0                           | APR/MAY/JUNE          | 131                | 0                                | 0                            | 0                           |  |